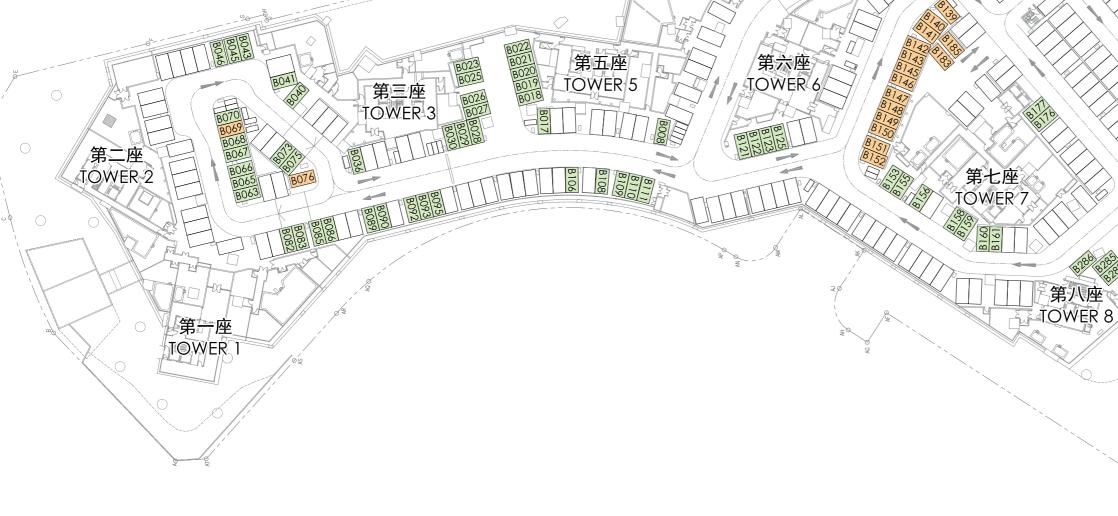

有見申請數目眾多,本公司現決定加推20個車位供合資格業主或買方購買,即本公司邀約出售之車位總數為80個,其 中A組佔40個,A組完成揀選車位後,餘下之車位將於B組出售。請參閱以下有關揀選車位之優先次序結果及附上之停 車位平面圖。

In view of a huge number of applications, we hereby offer additional 20 Parking Spaces for purchase by the qualified owners or purchasers. The total number of Parking Spaces that the Vendor offers to sell is 80 among which 40 Parking Spaces are to be allotted to Group A. After the selection of the Parking Spaces in Group A is completed, the remaining Parking Spaces will be available for sale in Group B. Please refer to the below result of priority for selection of the Parking Spaces and the attached floor plan of Parking Spaces.

停車位平面圖 Floor plan of parking spaces

地庫 Basement Floor

可供出售住宅停車位 Residential Parking Spaces Available for Sales

■ 受制於許可協議之車位 Parking Spaces Subject to Licences

交吉車位 Vacant Parking Spaces